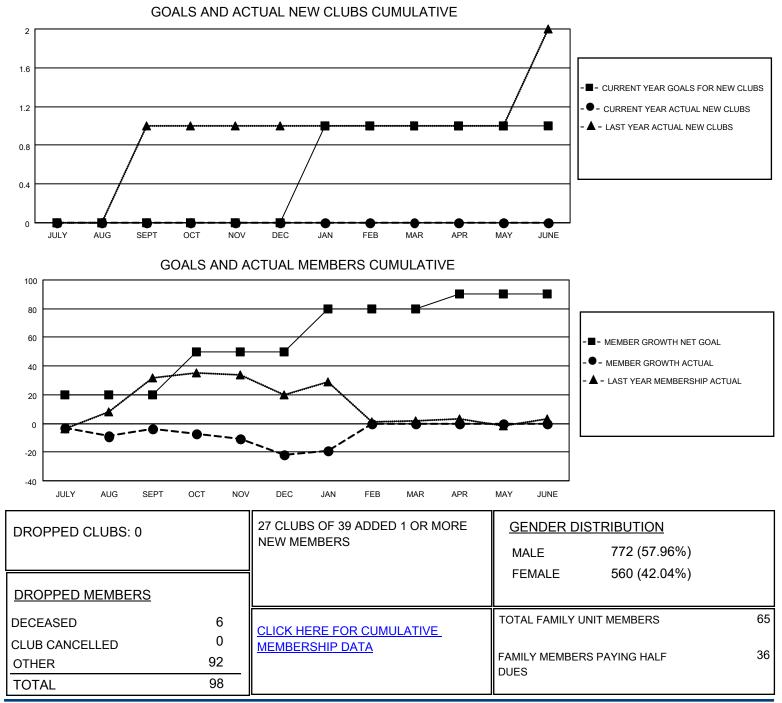

## LOCATION THAILAND

District 310 B

Results as of: 1/31/2021

| Clubs                 |               |           |               | Members               |                        |                         |                                                    |
|-----------------------|---------------|-----------|---------------|-----------------------|------------------------|-------------------------|----------------------------------------------------|
| RESULTS FOR 2020-2021 |               |           |               | RESULTS FOR 2020-2021 |                        |                         |                                                    |
| QUARTER               | NEW CLUB GOAL | NEW CLUBS | DROPPED CLUBS | QUARTER               | BER GROWTH NET<br>GOAL | MEMBER GROWTH<br>ACTUAL | DROPPED<br>MEMBERS ACTUAL<br>(including transfers) |
| JULY/AUG/SEPT         | 0             | 0         | 0             | JULY/AUG/SEPT         | 20                     | 37                      | 37                                                 |
| OCT/NOV/DEC           | 0             | 0         | 0             | OCT/NOV/DEC           | 30                     | 47                      | 58                                                 |
| JAN/FEB/MAR           | 1             | 0         | 0             | JAN/FEB/MAR           | 30                     | 9                       | 3                                                  |
| APR/MAY/JUNE          | 0             | 0         | 0             | APR/MAY/JUNE          | 10                     | 0                       | 0                                                  |